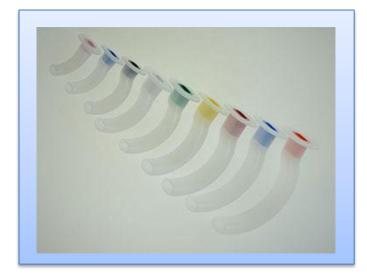

## **GUEDEL AIRWAYS – Oropharyngeal Airway**

| PRODUCT CODES |          |        |         |  |
|---------------|----------|--------|---------|--|
| CODE          | SIZE     | LENGTH | COLOUR  |  |
| SAHGUD000     | Size 000 | 40mm   | Pink    |  |
| SAHGUD001     | Size 00  | 50mm   | Blue    |  |
| SAHGUD002     | Size 0   | 60mm   | Black   |  |
| SAHGUD003     | Size 1   | 70mm   | White   |  |
| SAHGUD004     | Size 2   | 80mm   | Green   |  |
| SAHGUD005     | Size 3   | 90mm   | Yellow  |  |
| SAHGUD006     | Size 4   | 100mm  | Red     |  |
| SAHGUD007     | Size 5   | 110mm  | L. Blue |  |

| FEATURES AND BENEFITS                                                                             |
|---------------------------------------------------------------------------------------------------|
| <ul> <li>Rounded atraumatic edges allows for easy insertion</li> </ul>                            |
| Smooth airway path for easy cleaning                                                              |
| <ul> <li>Bite block to prevent biting of tongue and airway occlusion</li> </ul>                   |
| <ul> <li>Colour coded for easy identification of sizes – as per ISO5364 specifications</li> </ul> |
| <ul> <li>Availiable in sizes: 000, 00, 0, 1, 2, 3, 4 &amp; 5</li> </ul>                           |
| Individually packaged sterile product for single use                                              |