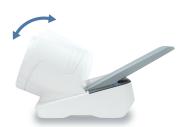

HBP-9030 adopts "Movable Cuff" which adjusts the best angle for all users and maintain the correct sitting posture naturally. These features allow more accurate measurements.

OMRON Automatic Blood Pressure Monitor HBP-9030

4/0 | 10:00

Movable cuff

The cuff provides angle control that supports taller people to have correct sitting and arm position comfortably.