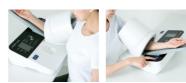

# "Accurate Measurement Support" features to provide accurate measurements

HBP-9030 is equipped with "Accurate Measurement Support" features helping users easily take measurements by themselves.

"Elbow Detection Sensor" detects an elbow and indicates the correct arm position.

### "Accurate Measurement Support" guiding users to the correct sitting posture

Accurate Measurement Navigation

The Illustration and audio guide support accurate measurements.

© Elbow Detection Sensor

Guide user's arm to the correct position for measurement.