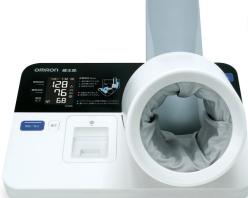

### OMRON Automatic Blood Pressure Monitor HBP-9030

All for Healthcare

# "Accurate Measurement Support" features to provide accurate measurements

HBP-9030 is equipped with "Accurate Measurement Support" features helping users easily take measurements by themselves.

"Elbow Detection Sensor" detects an elbow and indicates the correct arm position.

HBP-9030 adopts "Movable Cuff" which adjusts the best angle for all users and maintain the correct sitting posture naturally. These features allow more accurate measurements.

OMRON Automatic Blood Pressure Monitor HBP-9030