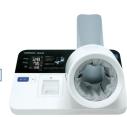

n quickly replace Arm Unit in the installation place. HBP-9030 shows the timing to replace Arm Unit.



Arm Unit with a cuff cover



"Arm Unit icon" notifies the timing to replace.

### "Accurate Measurement Support" guiding users to the correct sitting posture

Accurate Measurement Navigation

The Illustration and audio guide support accurate measurements.



© Elbow Detection Sensor

Guide user's arm to the correct position for measurement.





4/0 | 10:00

Movable cuff

The cuff provides angle control that supports taller people to have correct sitting and arm position comfortably.



### **USB Data Transfer**

Measurement data can be directly transmitted via USB by simply connecting HBP-9030 to the connector of a terminal equipment such as a computer.



Connecting with USB cable





### Other features

Various print-out formats

68 <sub>抽/分</sub>

- Compatible with a wide range of arm circumference (from 17cm to 42cm)
- Compatible with both left and right arm measurements



For right arm For left arm

血、脳梗塞、心筋梗塞などの 危険にさらされることになり ます。過信は禁物です。今回 のような血圧が続いている 状態で、あなたがもし医師の 診断を受けていないのでした ら、医師に相談することをお すすめします。

<Commentary sample>

~~~~~

高血圧は放置しておくと脳出

Printed measurement results can show not only blood pressure and pulse rate but also knowledge on hypertension.