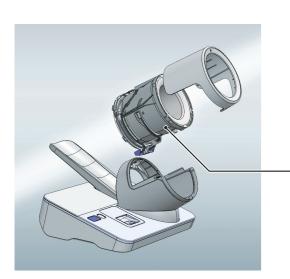

#### **Easily replaceable Arm Unit**

Replaceable Arm Unit is prepared as an optional accessary. Users can quickly replace Arm Unit in the installation place. HBP-9030 shows the timing to replace Arm Unit.

Arm Unit with a cuff cover

"Arm Unit icon" notifies the timing to replace.