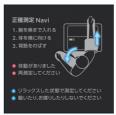

### "Accurate Measurement Support" guiding users to the correct sitting posture

Accurate Measurement Navigation

The Illustration and audio guide support accurate measurements.

© Elbow Detection Sensor

Guide user's arm to the correct position for measurement.