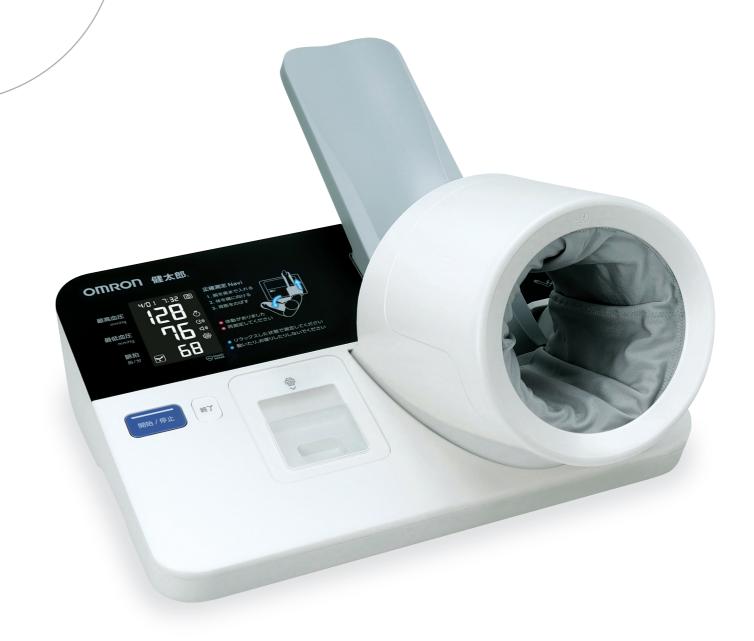

# "Accurate Measurement Support" features to provide accurate measurements

HBP-9030 is equipped with "Accurate Measurement Support" features helping users easily take measurements by themselves.

"Elbow Detection Sensor" detects an elbow and indicates the correct arm position.

HBP-9030 adopts "Movable Cuff" which adjusts the best angle for all users and maintain the correct sitting posture naturally. These features allow more accurate measurements.

OMRON Automatic Blood Pressure Monitor HBP-9030

### "Accurate Measurement Support" guiding users to the correct sitting posture

Accurate Measurement Navigation

The Illustration and audio guide support accurate measurements.

© Elbow Detection Sensor

Guide user's arm to the correct position for measurement.

4/0 | 10:00

Movable cuff

The cuff provides angle control that supports taller people to have correct sitting and arm position comfortably.