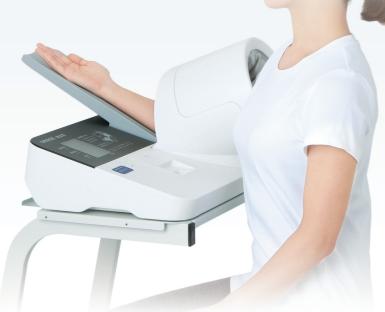

# "Accurate Measurement Support" features to provide accurate measurements

HBP-9030 is equipped with "Accurate Measurement Support" features helping users easily take measurements by themselves.

"Elbow Detection Sensor" detects an elbow and indicates the correct arm position.

HBP-9030 adopts "Movable Cuff" which adjusts the best angle for all users and maintain the correct sitting posture naturally. These features allow more accurate measurements.

OMRON Automatic Blood Pressure Monitor HBP-9030

### "Accurate Measurement Support" guiding users to the correct sitting posture

Accurate Measurement Navigation

The Illustration and audio guide support accurate measurements.

© Elbow Detection Sensor

Guide user's arm to the correct position for measurement.