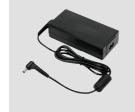

| AC adapter |                                                              |
|------------|--------------------------------------------------------------|
| Model      | HBP-ACCA-903                                                 |
| Power      | Input Voltage range: AC100 V to 240 V<br>Frequency: 50/60 Hz |

### **Separately Sold Items**

Model: HBP-ARM-903

HBP-9030 AC adapter Model: HBP-ACCA-903

Power cord for HBP-9030 AC adapter Model: HBP-CRD-903AP

Model: HBP-9021-CUCO

Arm Unit with a cuff cover Model: HBP-ARU-903