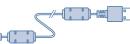

### **USB Data Transfer**

Measurement data can be directly transmitted via USB by simply connecting HBP-9030 to the connector of a terminal equipment such as a computer.

Connecting with USB cable