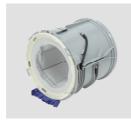

#### **Easily replaceable Arm Unit**

Replaceable Arm Unit is prepared as an optional accessary. Users can quickly replace Arm Unit in the installation place. HBP-9030 shows the timing to replace Arm Unit.

Arm Unit with a cuff cover

"Arm Unit icon" notifies the timing to replace.